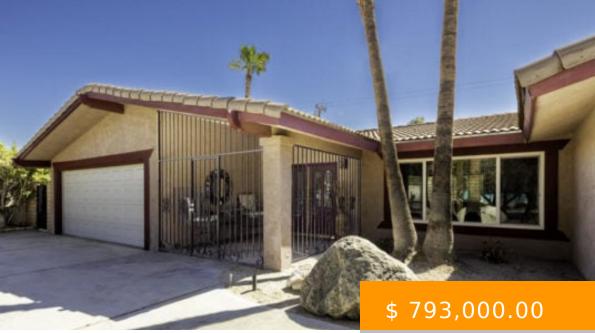

## FIX AND FLIP POOL HOME IN PALM SPRINGS P

https://www.reskills.net

Bedrooms: 4 Bathrooms: 2 2238 sq ft 10,454 sq ft lot This property boasts an inviting open floor plan enhanced by beautiful bamboo flooring and California shutters, providing charming views of the back patio, pool, and spa. The kitchen is a standout feature, complete with modern upgrades such as slab granite countertops, contemporary cabinetry, stainless...

## **BASIC FACTS**

| Date added: 03/09/25         | Bedrooms: 4             |
|------------------------------|-------------------------|
| Bathrooms: 2                 | <b>Area:</b> 2238 sq ft |
| <b>Lot size:</b> 10454 sq ft | <b>Year built:</b> 1979 |